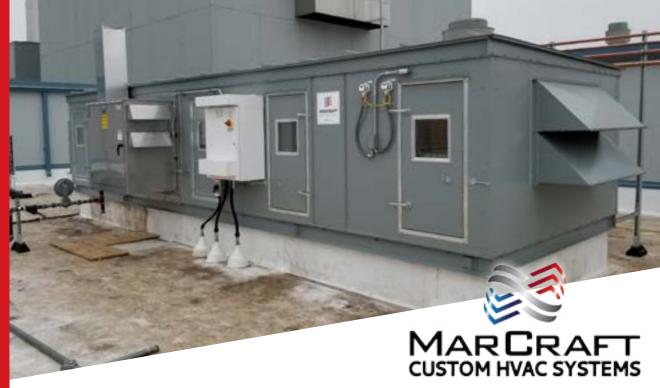

MARCRAFT CUSTOM HVAC SYSTEMS
MANUFACTURES 7 OUTDOOR ROOFTOP UNITS
FOR DAIRY PROCESSING FACILITY

APPLICATION:.....Dairy Processing Facility

LOCATION:..... Michigan

CUSTOM HVAC SYSTEMS:..... 7 Outdoor Rooftop HVAC Systems

# **MARCRAFT TOTAL SOLUTION**

The Dairy Processing Facility was in need of an HVAC system that had a completely washdown capable interior and components. MarCraft Custom HVAC Systems provided the customer with 7 AHUs of similar design but varying capacity, all with a stainless steel washdown interior.