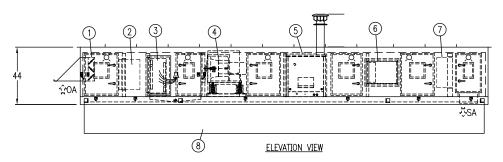

## **SPECIFICATIONS**

- · 7 Outdoor Rooftop HVAC Systems
- · 3-13,000 CFM Units
- · 1-11,600 CFM Unit
- · 1 2,400 CFM Unit
- · 1 2,700 Unit
- · 1 4,710 CFM Unit

- 1. OA Damper
- 2. Combination Filter Bank
- DX Cooling Coil Bank
- 4. Supply Fan Assembly
- 5. Indirect Fired Burner6. Electric Heat Coil
- Final Filter Bank
- Roof Curb
- Variable Frequency Drive