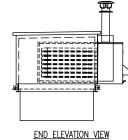

## **SPECIFICATIONS**

- · 7 Outdoor Rooftop HVAC Systems
- · 3-13,000 CFM Units
- · 1-11,600 CFM Unit
- · 1 2,400 CFM Unit
- · 1 2,700 Unit
- · 1 4,710 CFM Unit

- 1. OA Damper
- 2. Combination Filter Bank
- DX Cooling Coil Bank
- 4. Supply Fan Assembly
- 5. Indirect Fired Burner6. Electric Heat Coil
- Final Filter Bank
- Roof Curb
- Variable Frequency Drive