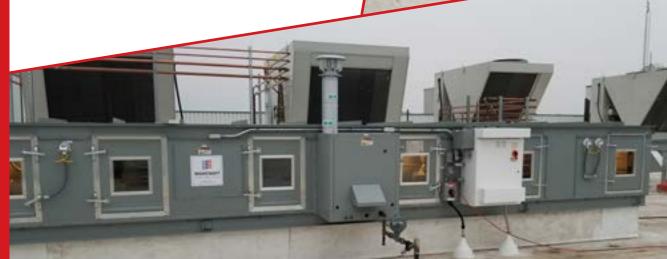

# **MARCRAFT TOTAL SOLUTION**

The Dairy Processing Facility was in need of an HVAC system that had a completely washdown capable interior and components. MarCraft Custom HVAC Systems provided the customer with 7 AHUs of similar design but varying capacity, all with a stainless steel washdown interior.

## **SPECIFICATIONS**

- · 7 Outdoor Rooftop HVAC Systems
- · 3-13,000 CFM Units
- · 1-11,600 CFM Unit
- · 1 2,400 CFM Unit
- · 1 2,700 Unit
- · 1 4,710 CFM Unit

- 1. OA Damper
- 2. Combination Filter Bank
- DX Cooling Coil Bank
- 4. Supply Fan Assembly
- 5. Indirect Fired Burner6. Electric Heat Coil
- Final Filter Bank
- Roof Curb
- Variable Frequency Drive