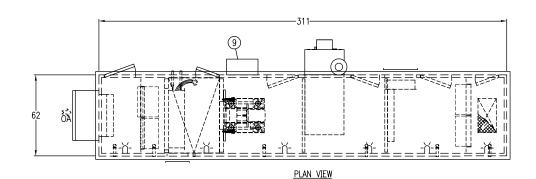

## **SPECIFICATIONS**

- · 7 Outdoor Rooftop HVAC Systems
- · 3-13,000 CFM Units
- · 1-11,600 CFM Unit
- · 1 2,400 CFM Unit
- · 1 2,700 Unit
- · 1 4,710 CFM Unit

- 1. OA Damper
- 2. Combination Filter Bank
- DX Cooling Coil Bank
- 4. Supply Fan Assembly
- 5. Indirect Fired Burner6. Electric Heat Coil
- Final Filter Bank
- Roof Curb
- Variable Frequency Drive